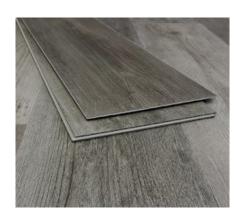

## Katella Ash LVP Flooring

## **Specfications**

| Item No        | VTRKATASH7X48-5MM-1<br>2MIL                  |
|----------------|----------------------------------------------|
| Flooring group | Luxury Vinyl Plank                           |
| Price          | 0.06/sq ft                                   |
| Species        | SPC Rigid Core Luxury<br>Vinyl               |
| Sq ft/box      | 23.77                                        |
| Finish         | CrystaLux                                    |
| Surface        | Textured                                     |
| Length         | 4 ft (1220 mm)                               |
| Width          | 7 in (181 mm)                                |
| Thickness      | 3/16 in (5mm - includes<br>1mm acoustic pad) |
| Wear layer     | 12 mil                                       |
| Profile        | Click Lock                                   |