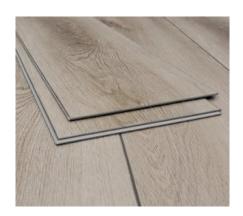

## **XL Whitfield Gray LVP Flooring**



## **Specfications**

| Item No        | VTRWHTG9X60-5MM-12<br>MIL                    |
|----------------|----------------------------------------------|
| Flooring group | Luxury Vinyl Plank                           |
| Price          | 4.07/sq ft                                   |
| Species        | SPC Rigid Core Luxury<br>Vinyl               |
| Sq ft/box      | 22.44                                        |
| Finish         | CrystaLux                                    |
| Surface        | Textured                                     |
| Length         | 5 ft (1524 mm)                               |
| Width          | 9 in (228 mm)                                |
| Thickness      | 3/16 in (5mm - includes<br>1mm acoustic pad) |
| Wear layer     | 12 mil