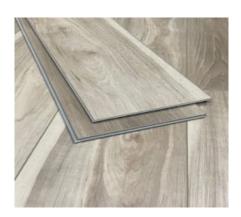

## **Highcliffe Greige LVP Flooring**



## **Specfications**

| Item No        | VTRHIGGRE7X48-5MM-2<br>0MIL                  |
|----------------|----------------------------------------------|
| Flooring group | Luxury Vinyl Plank                           |
| Price          | 0.06/sq ft                                   |
| Species        | SPC Rigid Core Luxury<br>Vinyl               |
| Sq ft/box      | 23.77                                        |
| Finish         | CrystaLux                                    |
| Surface        | Textured                                     |
| Length         | 4 ft (1220 mm)                               |
| Width          | 7 in (181 mm)                                |
| Thickness      | 3/16 in (5mm - includes<br>1mm acoustic pad) |
| Wear layer     | 20 mil