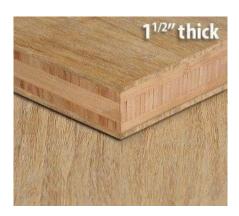

## 1-1/2 inch Natural Strand Unfinished Bamboo Plywood Flooring

## **Specfications**

| Item No            | 733074276490 |
|--------------------|--------------|
| Flooring group     |              |
| Price              | 750/sq ft    |
| Species            |              |
| Sq ft/box          | 0            |
| Finish             | Unfinished   |
| Surface            | flat_smooth  |
| Length             | 8 ft         |
| Width              | 4 ft         |
| Thickness          | 1-1/2"       |
| Wear layer         |              |
| Profile            |              |
| Profile/edges      |              |
| Planks Description |              |
|                    |              |