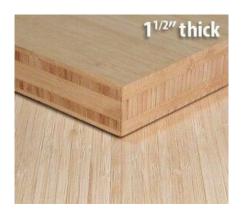

## 1-1/2 inch Natural Vertical Unfinished Bamboo Plywood Flooring

## **Specfications**

| Item No            | 733074276506 |
|--------------------|--------------|
| Flooring group     |              |
| Price              | 509.88/sq ft |
| Species            |              |
| Sq ft/box          | 0            |
| Finish             | Unfinished   |
| Surface            | flat_smooth  |
| Length             | 8 ft         |
| Width              | 4 ft         |
| Thickness          | 1-1/2"       |
| Wear layer         |              |
| Profile            |              |
| Profile/edges      |              |
| Planks Description |              |
|                    |              |